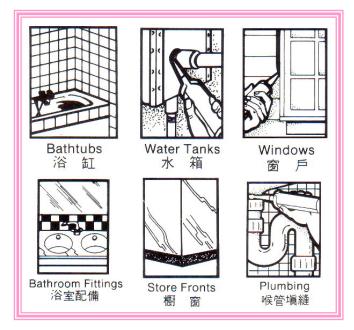

## TS<sup>®</sup>883 NEUTRAL MILDEW RESISTANT SILICONE SEALANT 中性防霉硅酮玻璃膠

TS<sup>®</sup>883 是單組份中性防霉硅酮玻璃膠,適合長期處於高溫、高濕環境。適用於:廚房、廚櫃、廁所、 浴缸、水龍頭、洗手盆等設備。並能與大多數陶瓷製品、玻璃、塑膠和金屬之間形成耐久有彈性的防

水密封。符合環保法例,低於4%揮發性有機化合物(VOC)規定。受規管 產品類別:可攜式密封劑;密度:1.0。未固化的玻璃膠可能會導致過敏反應, 應避免接觸到眼睛及皮膚;若接觸到產品,應立即用水沖洗,並請醫生診治, 用乾毛巾或紙巾抹去皮膚上之玻璃膠,請置放兒童不易取得的地方。

TS<sup>®</sup>883 Neutral mildew resistant Silicone Sealant is a one-component silicone sealant for prolonged exposure to high temperatures and humidity. It effectively seals around bathtubs, sinks, showers, kitchen, bathroom plumbing fixtures, and ceramic tile. It provides lasting flexibility and watertight adhesion to most ceramics, glasses, plastics and metals. It satisfies JIS A 5758 code regulations (F,G-30SLM), a test of durability of construction sealing materials under extreme performance requirement.