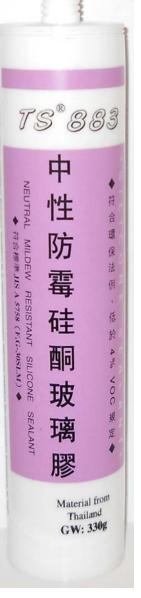

## TS<sup>®</sup>883 NEUTRAL MILDEW RESISTANT SILICONE SEALANT 中性防霉硅酮玻璃膠

TS<sup>®</sup>883 是單組份中性防霉硅酮玻璃膠,適合長期處於高溫、高濕環境。適用於:廚房、廚櫃、廁所、 浴缸、水龍頭、洗手盆等設備。並能與大多數陶瓷製品、玻璃、塑膠和金屬之間形成耐久有彈性的防

水密封。符合環保法例,低於4%揮發性有機化合物(VOC)規定。受規管 產品類別:可攜式密封劑;密度:1.0。未固化的玻璃膠可能會導致過敏反應, 應避免接觸到眼睛及皮膚;若接觸到產品,應立即用水沖洗,並請醫生診治, 用乾毛巾或紙巾抹去皮膚上之玻璃膠,請置放兒童不易取得的地方。

TS<sup>®</sup>883 Neutral mildew resistant Silicone Sealant is a one-component silicone sealant for prolonged exposure to high temperatures and humidity. It effectively seals around bathtubs, sinks, showers, kitchen, bathroom plumbing fixtures, and ceramic tile. It provides lasting flexibility and watertight adhesion to most ceramics, glasses, plastics and metals. It satisfies JIS A 5758 code regulations (F,G-30SLM), a test of durability of construction sealing materials under extreme performance requirement.

Store in a dry place. Temperature should not exceed 25  $^\circ\!\mathbb{C}$  for prolonged periods. Keep out of reach of children!

| 型號:     | TS <sup>®</sup> 883 中性防霉硅酮玻璃膠 |                      |
|---------|-------------------------------|----------------------|
| 毛重:     | 330g                          |                      |
| 顏色:     | 透明、白色                         |                      |
| 包裝:     |                               | 硬支裝,每箱24支。           |
| 符合環保法例: |                               | 低於4% 揮發性有機化合物 VOC 規定 |
|         |                               |                      |